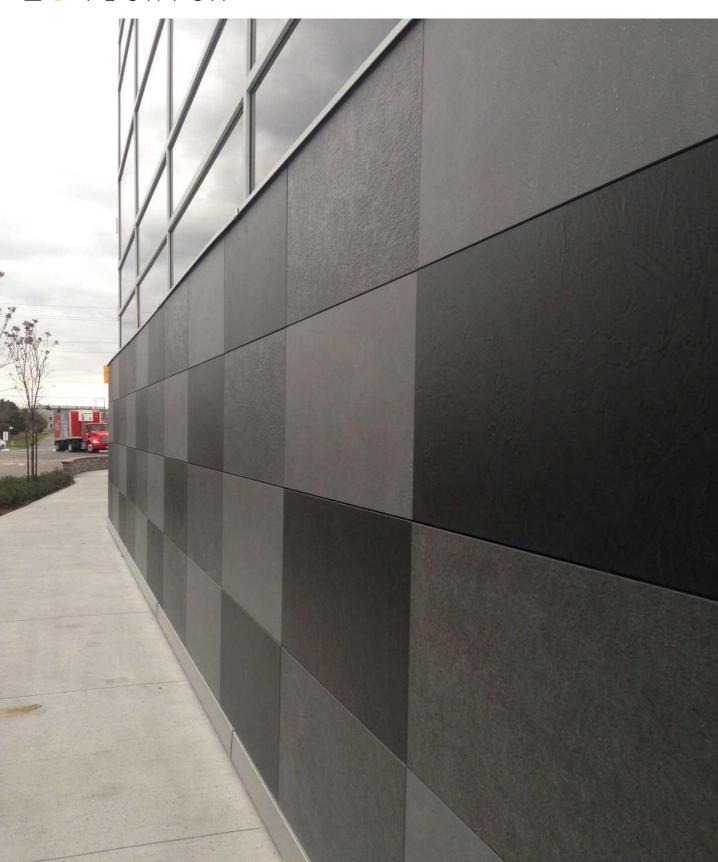

### **Enhancing the aesthetics and performance of buildings**

Ventilated porcelain cladding consists of a supporting structure anchored to the wall and a facing with fully visible or hidden fxings. Thanks to its modular flexibility, it is the ideal solution to make the most of the aesthetics of each environment - creating modern, innovative designs to add to the appeal of every building. Breathability, a high degree of weather-proofing and maximized thermal and acoustic insulation are the advantages offered by ventilated curtain walls, ensuring the best protection for buildings while at the same time guaranteeing living comfort, durability and energy efficiency.

#### HIDDEN FASTENER ASSEMBLY

Porcelain façades offer distinctive and modern design creativity in maximum formats up to 3000mm x 1500mm. They integrate well with other forms of cladding and are supported on lightweight aluminum substructures that can be installed on all modern construction forms as well as in refurbishment.

Based on the proven principle of a ventilated cavity rainscreen the systems benefit in cost and ease of installation from the innovation and technical superiority of the fastening systems developed and tested by Telling Architectural.