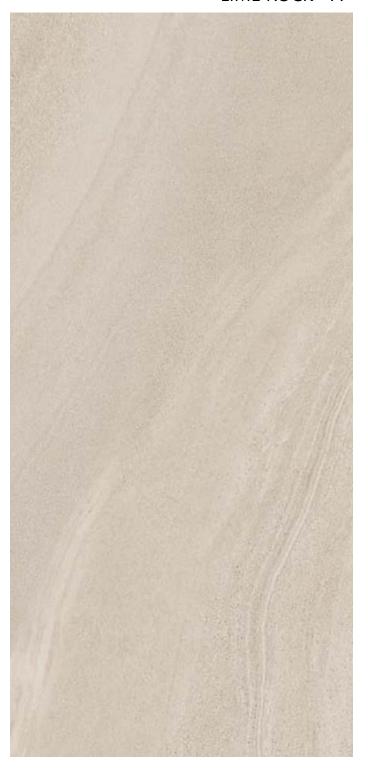

#### LIME ROCK - G

Sizes:

75X150- **30"X59"** 

75X75 - **30"X30"** 

37X75 - **15"X30"** 