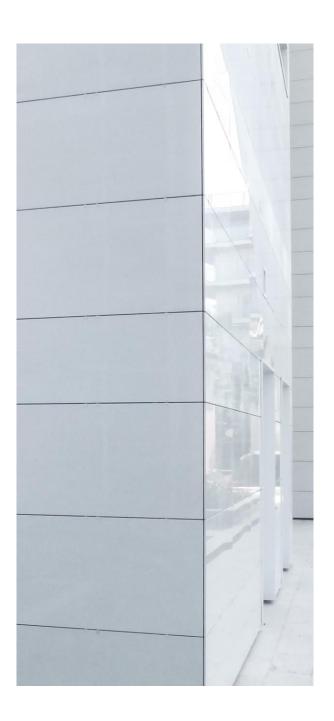

## FAÇADE system

### **Enhancing the aesthetics and performance of buildings**

Ventilated porcelain cladding consists of a supporting structure anchored to the wall and a facing with fully visible or hidden fxings. Thanks to its modular flexibility, it is the ideal solution to make the most of the aesthetics of each environment - creating modern, innovative designs to add to the appeal of every building. Breathability, a high degree of weather-proofing and maximized thermal and acoustic insulation are the advantages offered by ventilated curtain walls, ensuring the best protection for buildings while at the same time guaranteeing living comfort, durability and energy efficiency.

#### HIDDEN FASTENER ASSEMBLY

Porcelain façades offer distinctive and modern design creativity in maximum formats up to 3000mm x 1500mm. They integrate well with other forms of cladding and are supported on lightweight aluminum substructures that can be installed on all modern construction forms as well as in refurbishment.