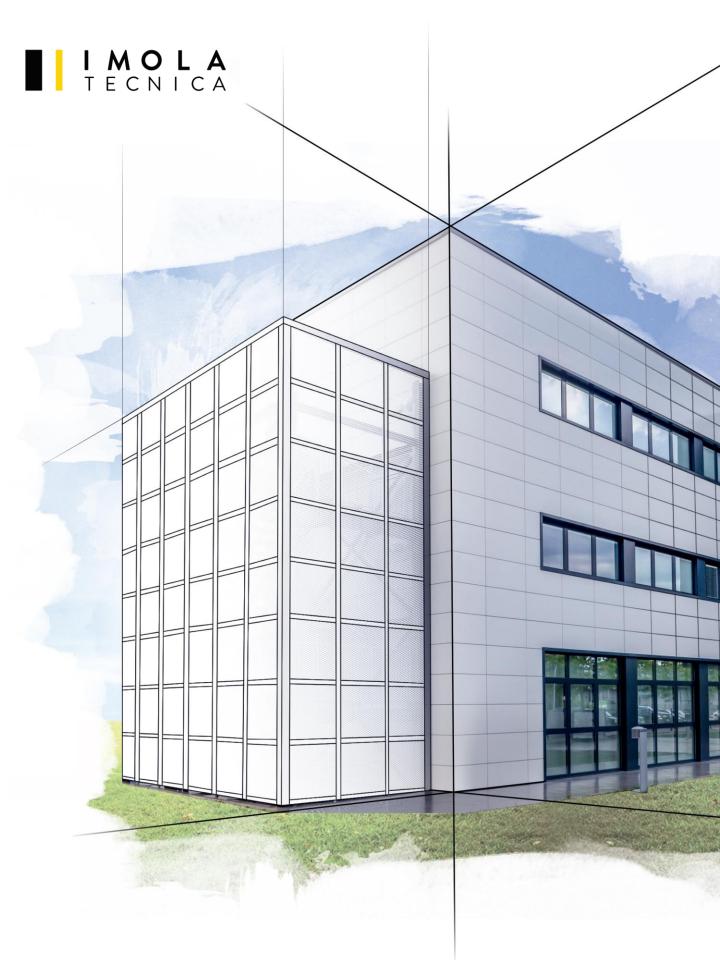

## FAÇADE system

### **Enhancing the aesthetics and performance of buildings**

Ventilated porcelain cladding consists of a supporting structure anchored to the wall and a facing with fully visible or hidden fxings. Thanks to its modular flexibility, it is the ideal solution to make the most of the aesthetics of each environment - creating modern, innovative designs to add to the appeal of every building. Breathability, a high degree of weather-proofing and maximized thermal and acoustic insulation are the advantages offered by ventilated curtain walls, ensuring the best protection for buildings while at the same time guaranteeing living comfort, durability and energy efficiency.