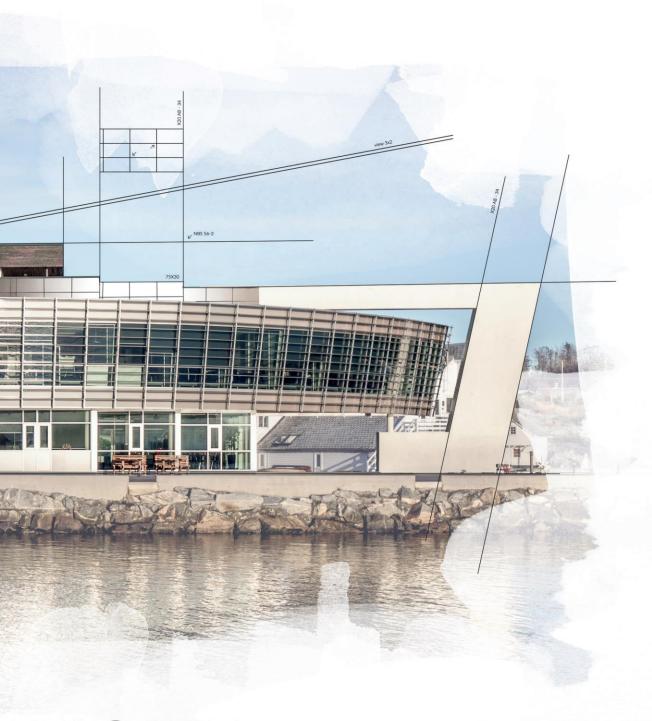

## FAÇADE system

### **Enhancing the aesthetics and performance of buildings**

Ventilated porcelain cladding consists of a supporting structure anchored to the wall and a facing with fully visible or hidden fxings. Thanks to its modular flexibility, it is the ideal solution to make the most of the aesthetics of each environment - creating modern, innovative designs to add to the appeal of every building. Breathability, a high degree of weather-proofing and maximized thermal and acoustic insulation are the advantages offered by ventilated curtain walls, ensuring the best protection for buildings while at the same time guaranteeing living comfort, durability and energy efficiency.

#### HIDDEN FASTENER ASSEMBLY

Porcelain façades offer distinctive and modern design creativity in maximum formats up to 3000mm x 1500mm. They integrate well with other forms of cladding and are supported on lightweight aluminum substructures that can be installed on all modern construction forms as well as in refurbishment.

Based on the proven principle of a ventilated cavity rainscreen the systems benefit in cost and ease of installation from the innovation and technical superiority of the fastening systems developed and tested by Telling Architectural.