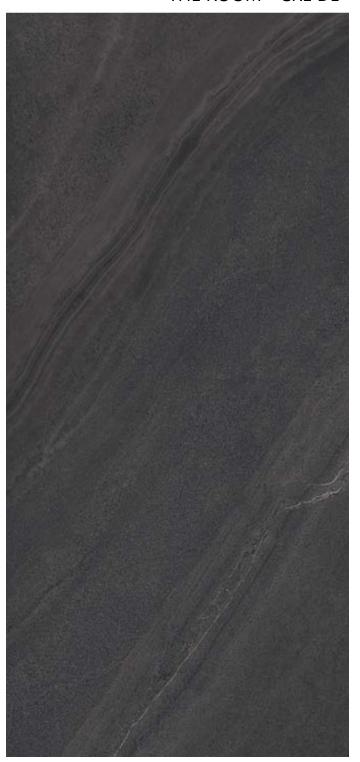

#### LIME ROCK - G

Sizes:

75X150- **30"X59"** 

75X75 - **30"X30"** 

37X75 - **15"X30"** 