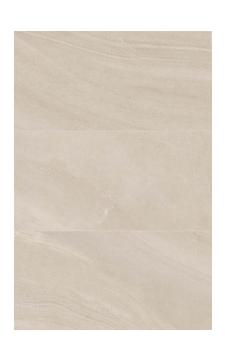

#### LIME ROCK - G

Sizes:

75X150- **30"X59"** 

75X75 - **30"X30"** 

37X75 - **15"X30"** 