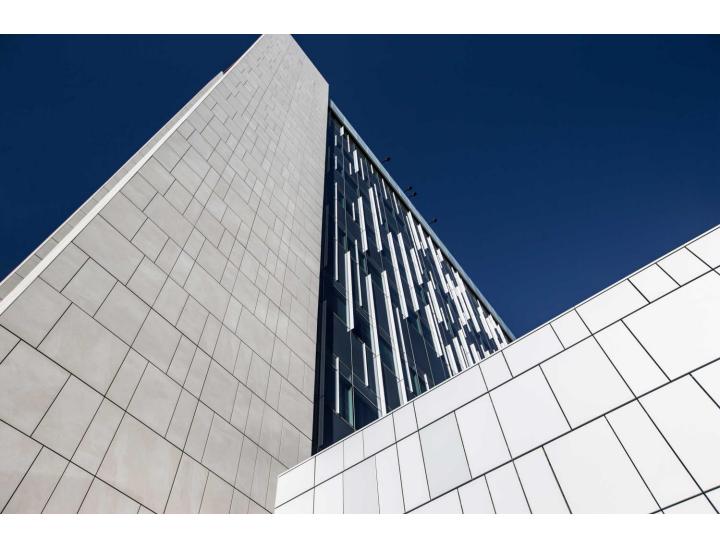

### **Enhancing the aesthetics and performance of buildings**

Ventilated porcelain cladding consists of a supporting structure anchored to the wall and a facing with fully visible or hidden fxings. Thanks to its modular flexibility, it is the ideal solution to make the most of the aesthetics of each environment - creating modern, innovative designs to add to the appeal of every building. Breathability, a high degree of weather-proofing and maximized thermal and acoustic insulation are the advantages offered by ventilated curtain walls, ensuring the best protection for buildings while at the same time guaranteeing living comfort, durability and energy efficiency.

#### HIDDEN FASTENER ASSEMBLY

Porcelain façades offer distinctive and modern design creativity in maximum formats up to 3000mm x 1500mm. They integrate well with other forms of cladding and are supported on lightweight aluminum substructures that can be installed on all modern construction forms as well as in refurbishment.

Based on the proven principle of a ventilated cavity rainscreen the systems benefit in cost and ease of installation from the innovation and technical superiority of the fastening systems developed and tested by Telling Architectural.