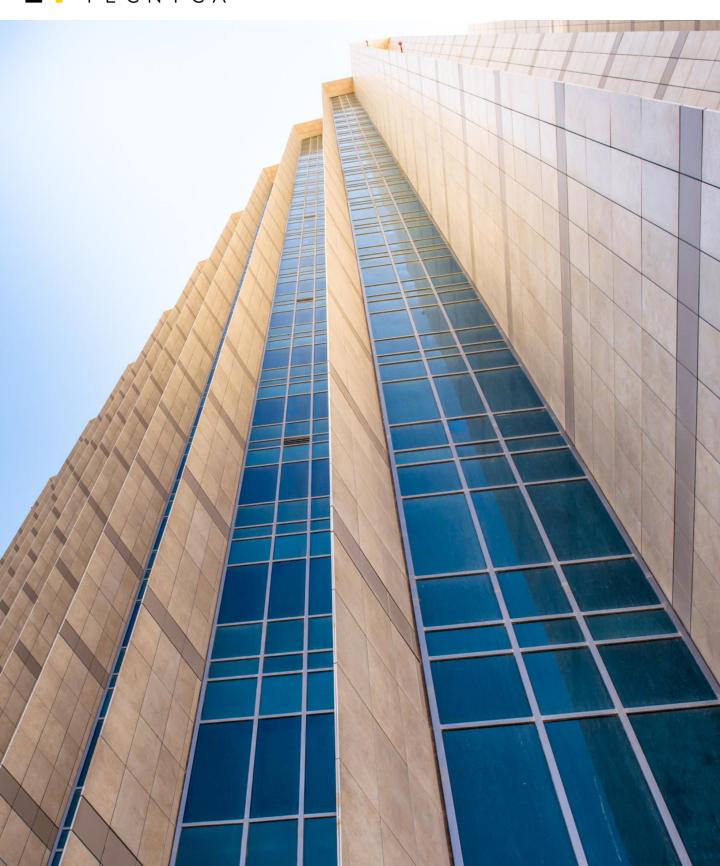

## FAÇADE system

### **Enhancing the aesthetics and performance of buildings**

Ventilated porcelain cladding consists of a supporting structure anchored to the wall and a facing with fully visible or hidden fxings. Thanks to its modular flexibility, it is the ideal solution to make the most of the aesthetics of each environment - creating modern, innovative designs to add to the appeal of every building. Breathability, a high degree of weather-proofing and maximized thermal and acoustic insulation are the advantages offered by ventilated curtain walls, ensuring the best protection for buildings while at the same time guaranteeing living comfort, durability and energy efficiency.

#### HIDDEN FASTENER ASSEMBLY

Porcelain façades offer distinctive and modern design creativity in maximum formats up to 3000mm x 1500mm. They integrate well with other forms of cladding and are supported on lightweight aluminum substructures that can be installed on all modern construction forms as well as in refurbishment.