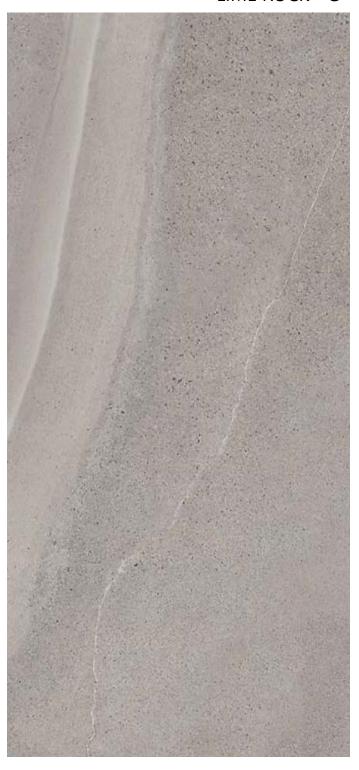

#### LIME ROCK - A

#### Sizes:

75X150- **30"X59"** 

75X75 - **30"X30"** 

37X75 - **15"X30"** 