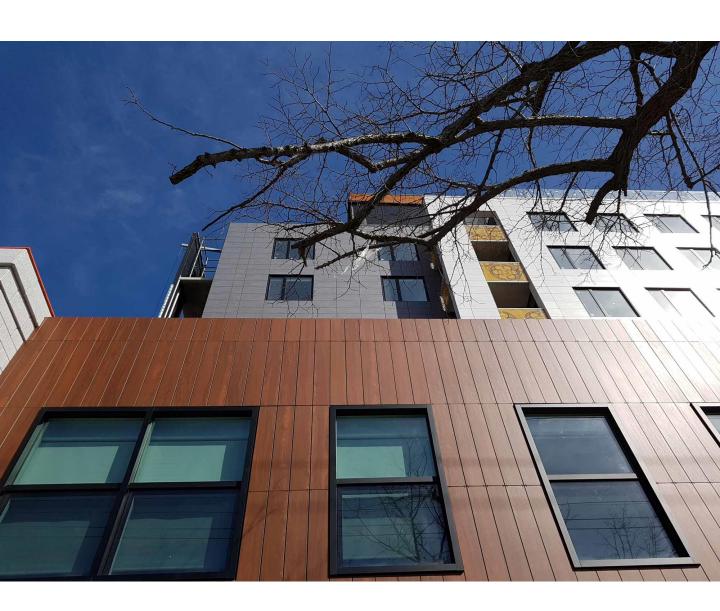

## FAÇADE system

### **Enhancing the aesthetics and performance of buildings**

Ventilated porcelain cladding consists of a supporting structure anchored to the wall and a facing with fully visible or hidden fxings. Thanks to its modular flexibility, it is the ideal solution to make the most of the aesthetics of each environment - creating modern, innovative designs to add to the appeal of every building. Breathability, a high degree of weather-proofing and maximized thermal and acoustic insulation are the advantages offered by ventilated curtain walls, ensuring the best protection for buildings while at the same time guaranteeing living comfort, durability and energy efficiency.

#### HIDDEN FASTENER ASSEMBLY

Porcelain façades offer distinctive and modern design creativity in maximum formats up to 3000mm x 1500mm. They integrate well with other forms of cladding and are supported on lightweight aluminum substructures that can be installed on all modern construction forms as well as in refurbishment.

Based on the proven principle of a ventilated cavity rainscreen the systems benefit in cost and ease of installation from the innovation and technical superiority of the fastening systems developed and tested by Telling Architectural.