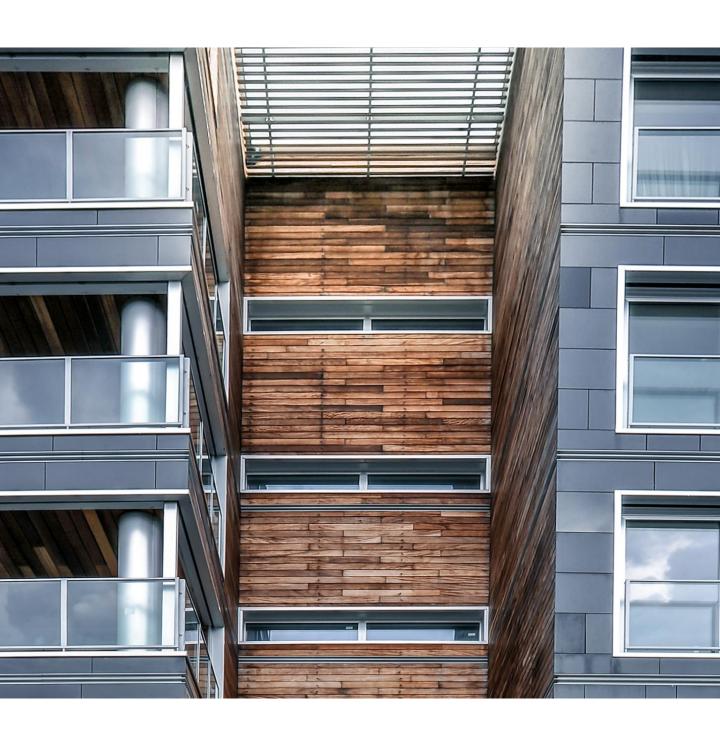

### **Enhancing the aesthetics and performance of buildings**

Ventilated porcelain cladding consists of a supporting structure anchored to the wall and a facing with fully visible or hidden fxings. Thanks to its modular flexibility, it is the ideal solution to make the most of the aesthetics of each environment - creating modern, innovative designs to add to the appeal of every building. Breathability, a high degree of weather-proofing and maximized thermal and acoustic insulation are the advantages offered by ventilated curtain walls, ensuring the best protection for buildings while at the same time guaranteeing living comfort, durability and energy efficiency.

#### HIDDEN FASTENER ASSEMBLY

Porcelain façades offer distinctive and modern design creativity in maximum formats up to 3000mm x 1500mm. They integrate well with other forms of cladding and are supported on lightweight aluminum substructures that can be installed on all modern construction forms as well as in refurbishment.

Based on the proven principle of a ventilated cavity rainscreen the systems benefit in cost and ease of installation from the innovation and technical superiority of the fastening systems developed and tested by Telling Architectural.