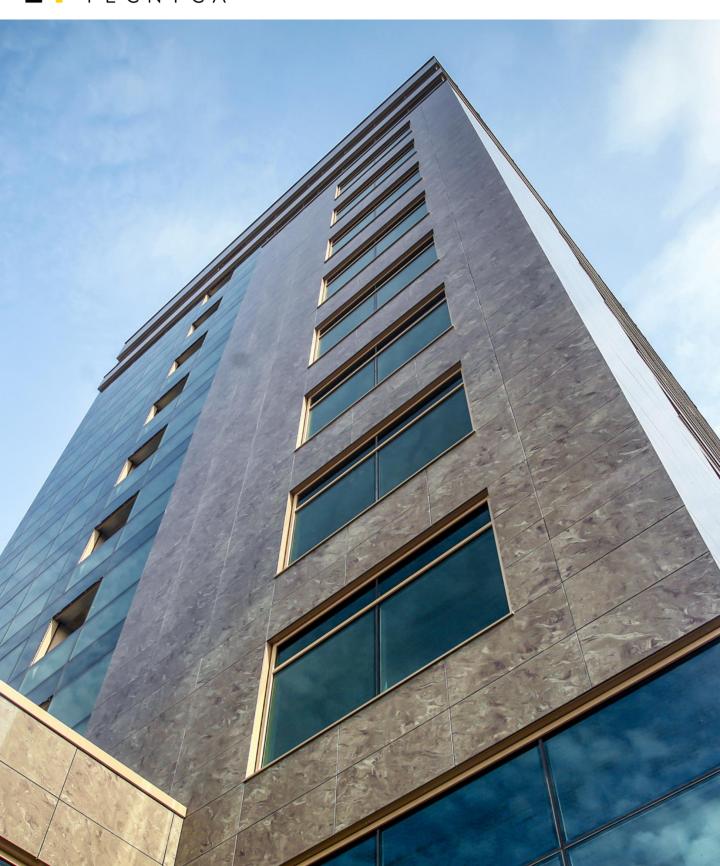

## FAÇADE system

### **Enhancing the aesthetics and performance of buildings**

Ventilated porcelain cladding consists of a supporting structure anchored to the wall and a facing with fully visible or hidden fxings. Thanks to its modular flexibility, it is the ideal solution to make the most of the aesthetics of each environment - creating modern, innovative designs to add to the appeal of every building. Breathability, a high degree of weather-proofing and maximized thermal and acoustic insulation are the advantages offered by ventilated curtain walls, ensuring the best protection for buildings while at the same time guaranteeing living comfort, durability and energy efficiency.

#### HIDDEN FASTENER ASSEMBLY

Porcelain façades offer distinctive and modern design creativity in maximum formats up to 3000mm x 1500mm. They integrate well with other forms of cladding and are supported on lightweight aluminum substructures that can be installed on all modern construction forms as well as in refurbishment.