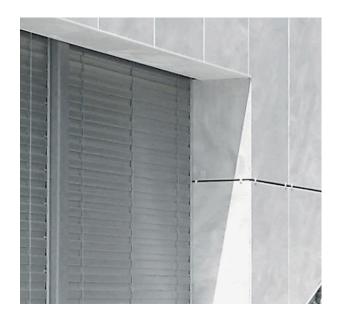

#### HIDDEN FASTENER ASSEMBLY

Porcelain façades offer distinctive and modern design creativity in maximum formats up to 3000mm x 1500mm. They integrate well with other forms of cladding and are supported on lightweight aluminum substructures that can be installed on all modern construction forms as well as in refurbishment.

Based on the proven principle of a ventilated cavity rainscreen the systems benefit in cost and ease of installation from the innovation and technical superiority of the fastening systems developed and tested by Telling Architectural.