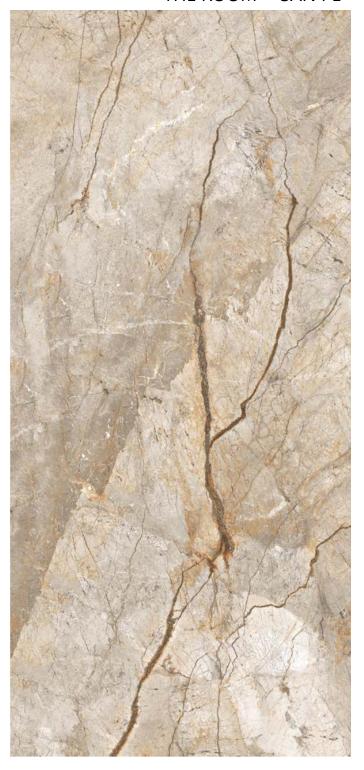

#### THE ROOM - CRE DL

#### Sizes:

75X150- **30"X59"** 

75X75 - **30"X30"** 

37X75 - **15"X30"** 