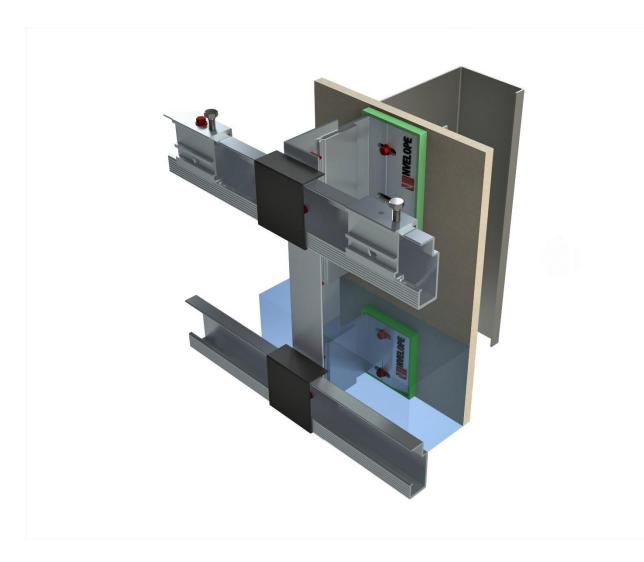

#### HIDDEN FASTENER ASSEMBLY

Porcelain façades offer distinctive and modern design creativity in maximum formats up to 3000mm x 1500mm. They integrate well with other forms of cladding and are supported on lightweight aluminum substructures that can be installed on all modern construction forms as well as in refurbishment.

Based on the proven principle of a ventilated cavity rainscreen the systems benefit in cost and ease of installation from the innovation and technical superiority of the fastening systems developed and tested by Telling Architectural.